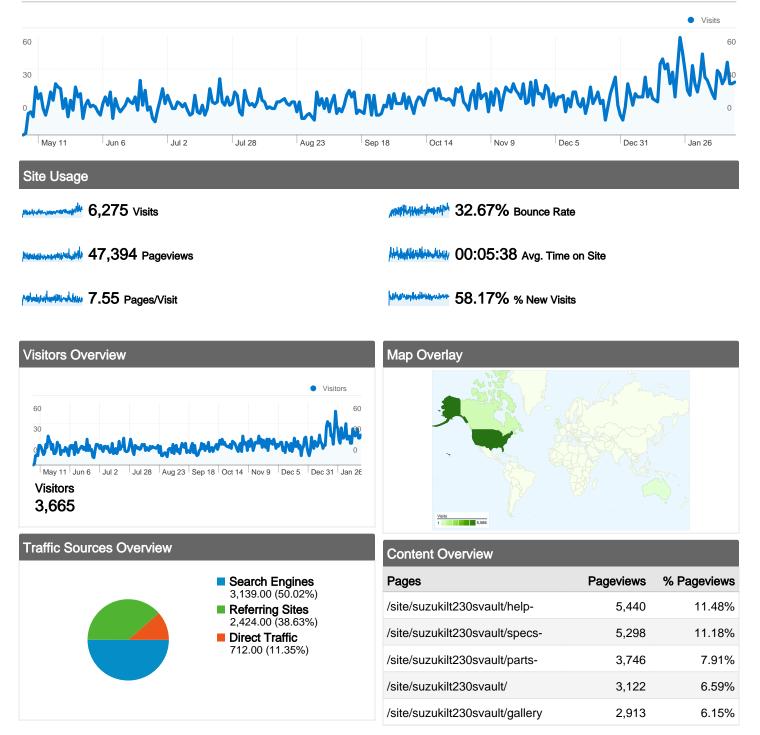

## 6,275 visits came from 38 countries/territories

Site Usage

| Visits<br>6,275<br>% of Site Total:<br>100.00% | Pages/Visit<br>7.55<br>Site Avg:<br>7.55 (0.00%) | Avg. Time on Site<br>00:05:38<br>Site Avg:<br>00:05:38 (0.00%) |             | % New Visits<br>58.34%<br>Site Avg:<br>58.17% (0.30%) | <b>32.67</b><br>Site Avg: | Bounce Rate<br>32.67%<br>Site Avg:<br>32.67% (0.00%) |  |
|------------------------------------------------|--------------------------------------------------|----------------------------------------------------------------|-------------|-------------------------------------------------------|---------------------------|------------------------------------------------------|--|
| Country/Territory                              |                                                  | Visits                                                         | Pages/Visit | Avg. Time on<br>Site                                  | % New Visits              | Bounce Rate                                          |  |
| United States                                  |                                                  | 5,586                                                          | 7.54        | 00:05:41                                              | 58.47%                    | 32.80%                                               |  |
| Canada                                         |                                                  | 519                                                            | 8.01        | 00:05:20                                              | 54.34%                    | 29.87%                                               |  |
| United Kingdom                                 |                                                  | 23                                                             | 6.48        | 00:04:58                                              | 78.26%                    | 39.13%                                               |  |
| Australia                                      |                                                  | 19                                                             | 8.42        | 00:03:46                                              | 73.68%                    | 42.11%                                               |  |
| (not set)                                      |                                                  | 19                                                             | 5.95        | 00:04:19                                              | 68.42%                    | 26.32%                                               |  |
| Poland                                         |                                                  | 15                                                             | 7.40        | 00:07:49                                              | 20.00%                    | 20.00%                                               |  |
| Iceland                                        |                                                  | 9                                                              | 11.78       | 00:09:18                                              | 44.44%                    | 0.00%                                                |  |
| Brazil                                         |                                                  | 9                                                              | 1.33        | 00:00:00                                              | 0.00%                     | 66.67%                                               |  |
| New Zealand                                    |                                                  | 7                                                              | 5.43        | 00:05:49                                              | 71.43%                    | 28.57%                                               |  |

# sites.google.com/site/suzukilt230svault/

Comparing to: Site

Magazina 47,395 Pageviews

Manager 31,181 Unique Views

32.68% Bounce Rate

## **Top Content**

| Pages                                  | Pageviews | % Pageviews |
|----------------------------------------|-----------|-------------|
| /site/suzukilt230svault/help-how-to-s  | 5,440     | 11.48%      |
| /site/suzukilt230svault/specs-info     | 5,298     | 11.18%      |
| /site/suzukilt230svault/parts-diagrams | 3,746     | 7.91%       |
| /site/suzukilt230svault/               | 3,122     | 6.59%       |
| /site/suzukilt230svault/gallery        | 2,913     | 6.15%       |