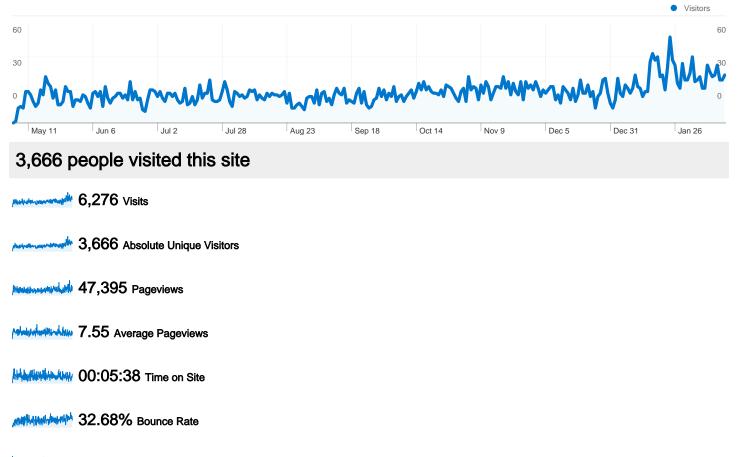

# sites.google.com/site/suzukilt230svault/

Comparing to: Site

Magazina 47,395 Pageviews

Manager 31,181 Unique Views

32.68% Bounce Rate