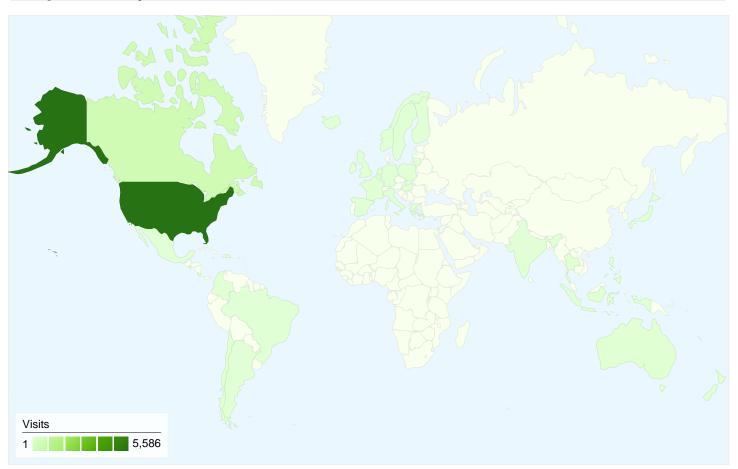

## 6,275 visits came from 38 countries/territories

Site Usage

| Visits<br>6,275<br>% of Site Total:<br>100.00% | Pages/Visit<br>7.55<br>Site Avg:<br>7.55 (0.00%) | Avg. Time on Site<br>00:05:38<br>Site Avg:<br>00:05:38 (0.00%) |             | % New Visits<br>58.34%<br>Site Avg:<br>58.17% (0.30%) | <b>32.67</b><br>Site Avg: | Bounce Rate<br>32.67%<br>Site Avg:<br>32.67% (0.00%) |  |
|------------------------------------------------|--------------------------------------------------|----------------------------------------------------------------|-------------|-------------------------------------------------------|---------------------------|------------------------------------------------------|--|
| Country/Territory                              |                                                  | Visits                                                         | Pages/Visit | Avg. Time on<br>Site                                  | % New Visits              | Bounce Rate                                          |  |
| United States                                  |                                                  | 5,586                                                          | 7.54        | 00:05:41                                              | 58.47%                    | 32.80%                                               |  |
| Canada                                         |                                                  | 519                                                            | 8.01        | 00:05:20                                              | 54.34%                    | 29.87%                                               |  |
| United Kingdom                                 |                                                  | 23                                                             | 6.48        | 00:04:58                                              | 78.26%                    | 39.13%                                               |  |
| Australia                                      |                                                  | 19                                                             | 8.42        | 00:03:46                                              | 73.68%                    | 42.11%                                               |  |
| (not set)                                      |                                                  | 19                                                             | 5.95        | 00:04:19                                              | 68.42%                    | 26.32%                                               |  |
| Poland                                         |                                                  | 15                                                             | 7.40        | 00:07:49                                              | 20.00%                    | 20.00%                                               |  |
| Iceland                                        |                                                  | 9                                                              | 11.78       | 00:09:18                                              | 44.44%                    | 0.00%                                                |  |
| Brazil                                         |                                                  | 9                                                              | 1.33        | 00:00:00                                              | 0.00%                     | 66.67%                                               |  |
| New Zealand                                    |                                                  | 7                                                              | 5.43        | 00:05:49                                              | 71.43%                    | 28.57%                                               |  |