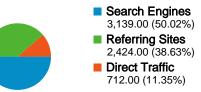

#### sites.google.com/site/suzukilt230svault/ Traffic Sources Overview

Comparing to: Site

11.35% Direct Traffic

Manufacture 38.63% Referring Sites

50.02% Search Engines المجانبة المعادية المحالية الم

### **Top Traffic Sources**

| Sources                      | Visits | % visits | Keywords                   | Visits | % visits |
|------------------------------|--------|----------|----------------------------|--------|----------|
| google (organic)             | 2,497  | 39.79%   | suzuki lt230 specs         | 262    | 8.35%    |
| forums.atvconnection.com     | 1,492  | 23.78%   | suzuki lt230s              | 260    | 8.28%    |
| (direct) ((none))            | 712    | 11.35%   | suzuki 230 quadsport specs | 97     | 3.09%    |
| yahoo (organic)              | 522    | 8.32%    | lt230s                     | 88     | 2.80%    |
| images.google.com (referral) | 485    | 7.73%    | lt230 vault                | 85     | 2.71%    |