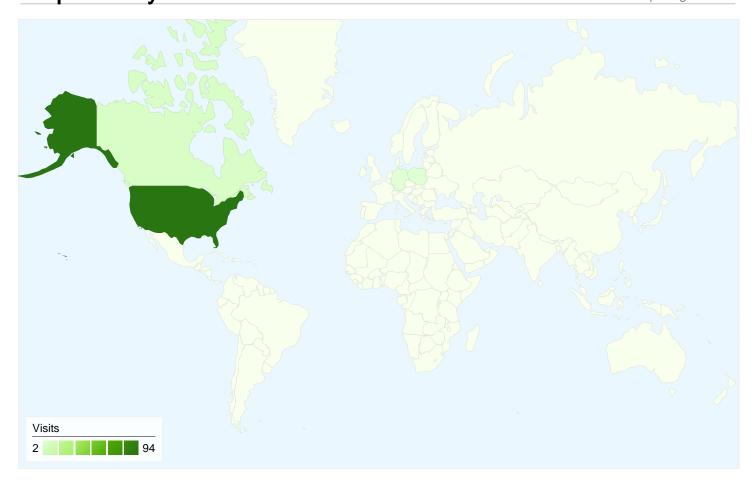

## 104 visits came from 4 countries/territories

| Site Usage                          |                                                    |                         |             |                                                        |                                     |             |
|-------------------------------------|----------------------------------------------------|-------------------------|-------------|--------------------------------------------------------|-------------------------------------|-------------|
| Visits 104 % of Site Total: 100.00% | Pages/Visit<br>10.10<br>Site Avg:<br>10.10 (0.00%) | <b>00:06:</b> Site Avg: |             | % New Visits<br>62.50%<br>Site Avg:<br>64.42% (-2.99%) | <b>Bounce 13.46</b> Site Avg. 13.46 | %           |
| Country/Territory                   |                                                    | Visits                  | Pages/Visit | Avg. Time on<br>Site                                   | % New Visits                        | Bounce Rate |
| United States                       |                                                    | 94                      | 9.99        | 00:06:00                                               | 59.57%                              | 13.83%      |
| Canada                              |                                                    | 6                       | 10.67       | 00:05:19                                               | 100.00%                             | 16.67%      |
| Poland                              |                                                    | 2                       | 14.50       | 00:11:38                                               | 50.00%                              | 0.00%       |
| Germany                             |                                                    | 2                       | 9.00        | 00:12:28                                               | 100.00%                             | 0.00%       |
|                                     |                                                    |                         |             |                                                        |                                     | 1 - 4 of 4  |