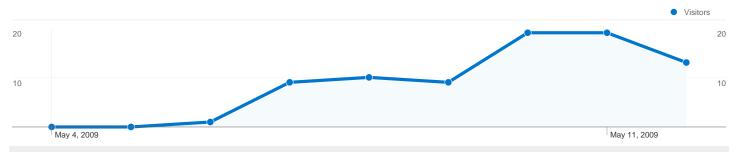

-----------------------------------------------------|
|                          | <ul> <li>Referring Sites         <ul> <li>54.00 (51.92%)</li> </ul> </li> <li>Direct Traffic         <ul> <li>30.00 (28.85%)</li> </ul> </li> <li>Search Engines         <ul> <li>20.00 (19.23%)</li> </ul> </li> </ul> |

| Content Overview                |           |             |
|---------------------------------|-----------|-------------|
| Pages                           | Pageviews | % Pageviews |
| /site/suzukilt230svault/help-   | 153       | 14.57%      |
| /site/suzukilt230svault/parts-  | 106       | 10.10%      |
| /site/suzukilt230svault/        | 95        | 9.05%       |
| /site/suzukilt230svault/gallery | 74        | 7.05%       |
| /site/suzukilt230svault/specs-  | 71        | 6.76%       |



# 67 people visited this site



**67** Absolute Unique Visitors

1,050 Pageviews

10.10 Average Pageviews

00:06:12 Time on Site

13.46% Bounce Rate

64.42% New Visits

### **Technical Profile**

| Browser           | Visits | % visits |
|-------------------|--------|----------|
| Internet Explorer | 48     | 46.15%   |
| Firefox           | 38     | 36.54%   |
| Chrome            | 14     | 13.46%   |
| Safari            | 4      | 3.85%    |

| Connection Speed | Visits | % visits |
|------------------|--------|----------|
| Cable            | 57     | 54.81%   |
| DSL              | 20     | 19.23%   |
| Unknown          | 17     | 16.35%   |
| Dialup           | 6      | 5.77%    |
| T1               | 3      | 2.88%    |



#### All traffic sources sent a total of 104 visits



##