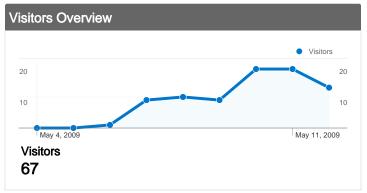

# 67 people visited this site

**67** Absolute Unique Visitors

1,050 Pageviews

10.10 Average Pageviews

00:06:12 Time on Site

13.46% Bounce Rate

64.42% New Visits