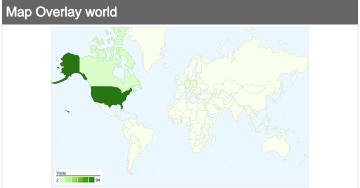

## 104 visits came from 4 countries/territories

| Site Usage                          |                                                    |                         |             |                                                        |                                     |             |
|-------------------------------------|----------------------------------------------------|-------------------------|-------------|--------------------------------------------------------|-------------------------------------|-------------|
| Visits 104 % of Site Total: 100.00% | Pages/Visit<br>10.10<br>Site Avg:<br>10.10 (0.00%) | <b>00:06:</b> Site Avg: |             | % New Visits<br>62.50%<br>Site Avg:<br>64.42% (-2.99%) | <b>Bounce 13.46</b> Site Avg. 13.46 | %           |
| Country/Territory                   |                                                    | Visits                  | Pages/Visit | Avg. Time on<br>Site                                   | % New Visits                        | Bounce Rate |
| United States                       |                                                    | 94                      | 9.99        | 00:06:00                                               | 59.57%                              | 13.83%      |
| Canada                              |                                                    | 6                       | 10.67       | 00:05:19                                               | 100.00%                             | 16.67%      |
| Poland                              |                                                    | 2                       | 14.50       | 00:11:38                                               | 50.00%                              | 0.00%       |
| Germany                             |                                                    | 2                       | 9.00        | 00:12:28                                               | 100.00%                             | 0.00%       |
|                                     |                                                    |                         |             |                                                        |                                     | 1 - 4 of 4  |