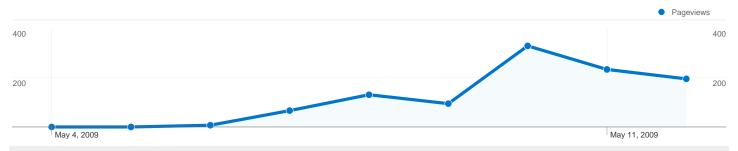

# Pages on this site were viewed a total of 1,050 times

1,050 Pageviews

645 Unique Views

13.46% Bounce Rate