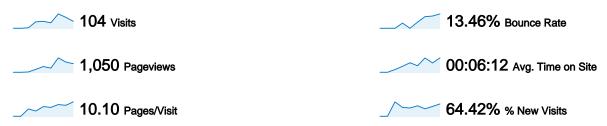

# 67 people visited this site

**67** Absolute Unique Visitors

1,050 Pageviews

10.10 Average Pageviews

00:06:12 Time on Site

13.46% Bounce Rate

64.42% New Visits

#### All traffic sources sent a total of 104 visits

# Pages on this site were viewed a total of 1,050 times

1,050 Pageviews

645 Unique Views

13.46% Bounce Rate