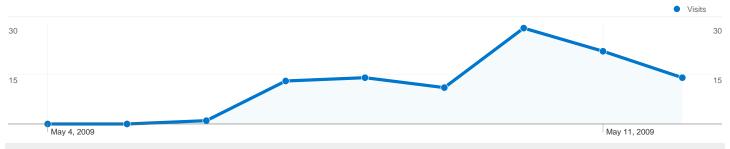

Visits 30 May 4, 2009 May 11, 2009

#### All traffic sources sent a total of 104 visits