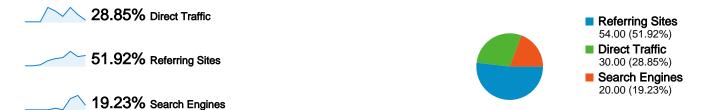

### Site Usage

| Traffic Sources Overview |                                                                                                                                                                                                                         |
|--------------------------|-------------------------------------------------------------------------------------------------------------------------------------------------------------------------------------------------------------------------|
|                          | <ul> <li>Referring Sites         <ul> <li>54.00 (51.92%)</li> </ul> </li> <li>Direct Traffic         <ul> <li>30.00 (28.85%)</li> </ul> </li> <li>Search Engines         <ul> <li>20.00 (19.23%)</li> </ul> </li> </ul> |

## **Top Traffic Sources**

| Sources                  | Visits | % visits |
|--------------------------|--------|----------|
| forums.atvconnection.com | 52     | 50.00%   |
| (direct) ((none))        | 30     | 28.85%   |
| google (organic)         | 20     | 19.23%   |
| us.mc386.mail.yahoo.com  | 1      | 0.96%    |
| us.mc508.mail.yahoo.com  | 1      | 0.96%    |