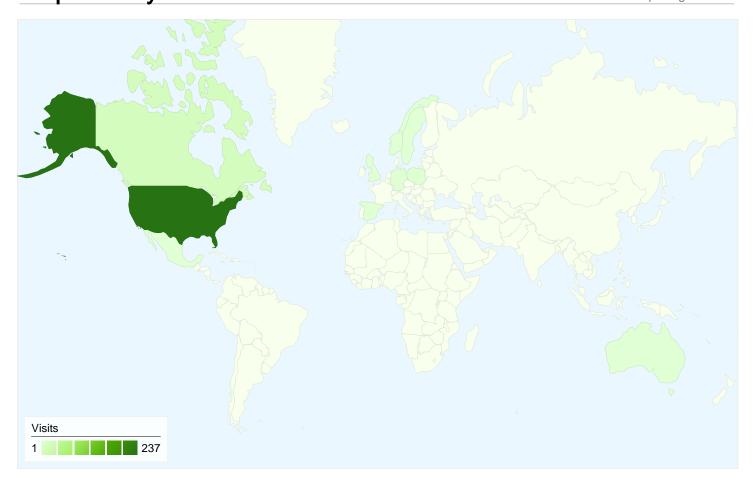

### 266 visits came from 10 countries/territories

| Site Usage                          |                                                  |                         |             |                                                       |                                      |             |
|-------------------------------------|--------------------------------------------------|-------------------------|-------------|-------------------------------------------------------|--------------------------------------|-------------|
| Visits 266 % of Site Total: 100.00% | Pages/Visit<br>9.55<br>Site Avg:<br>9.55 (0.00%) | <b>00:07:</b> Site Avg: |             | % New Visits<br>53.01%<br>Site Avg:<br>52.63% (0.71%) | <b>Bounce 18.42</b> Site Avg. 18.429 | %           |
| Country/Territory                   |                                                  | Visits                  | Pages/Visit | Avg. Time on<br>Site                                  | % New Visits                         | Bounce Rate |
| United States                       |                                                  | 237                     | 9.66        | 00:07:13                                              | 50.21%                               | 17.30%      |
| Canada                              |                                                  | 16                      | 8.88        | 00:07:21                                              | 75.00%                               | 31.25%      |
| Poland                              |                                                  | 4                       | 8.75        | 00:09:14                                              | 25.00%                               | 0.00%       |
| Germany                             |                                                  | 3                       | 6.33        | 00:08:19                                              | 100.00%                              | 33.33%      |
| Mexico                              |                                                  | 1                       | 1.00        | 00:00:00                                              | 100.00%                              | 100.00%     |
| Australia                           |                                                  | 1                       | 1.00        | 00:00:00                                              | 100.00%                              | 100.00%     |
| Spain                               |                                                  | 1                       | 4.00        | 00:01:32                                              | 100.00%                              | 0.00%       |
| Norway                              |                                                  | 1                       | 6.00        | 00:01:54                                              | 100.00%                              | 0.00%       |
| United Kingdom                      |                                                  | 1                       | 36.00       | 00:41:52                                              | 100.00%                              | 0.00%       |