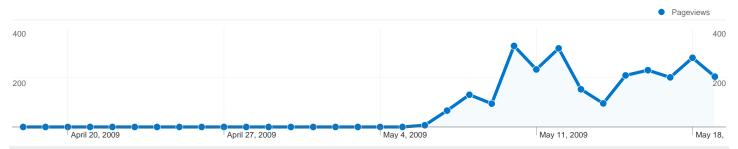

## sites.google.com/site/suzukilt230svault/ Content Overview

#### Pages on this site were viewed a total of 2,539 times

2,539 Pageviews

**1,618** Unique Views

√√ 18.42% Bounce Rate