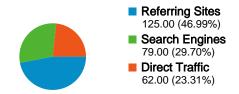

#### All traffic sources sent a total of 266 visits

46.99% Referring Sites

29.70% Search Engines

#### **Top Traffic Sources**

| Sources                      | Visits | % visits |
|------------------------------|--------|----------|
| forums.atvconnection.com     | 117    | 43.98%   |
| google (organic)             | 74     | 27.82%   |
| (direct) ((none))            | 62     | 23.31%   |
| images.google.com (referral) | 4      | 1.50%    |
| yahoo (organic)              | 3      | 1.13%    |