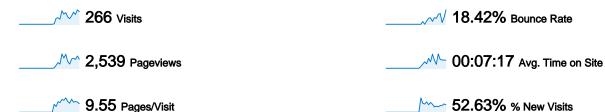

### 140 people visited this site

**266** Visits

140 Absolute Unique Visitors

9.55 Average Pageviews

√ 18.42% Bounce Rate

**52.63%** New ∨isits