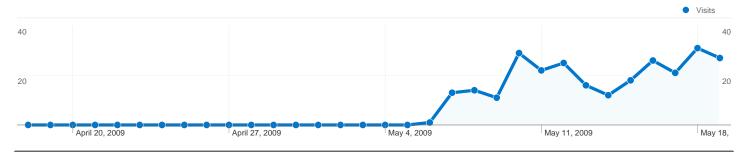

#### Site Usage

### 140 people visited this site

**266** Visits

140 Absolute Unique Visitors

9.55 Average Pageviews

√ 18.42% Bounce Rate

**52.63%** New ∨isits