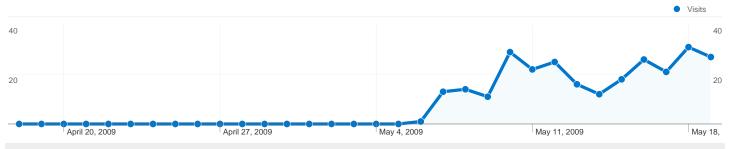

## Visitors Overview Visitors 30 April 20, 2009 April 27, 2009 May 4, 2009 May 11, 2009 May Visitors 140

### 140 people visited this site

**266** Visits

140 Absolute Unique Visitors

9.55 Average Pageviews

√ 18.42% Bounce Rate

**52.63%** New ∨isits