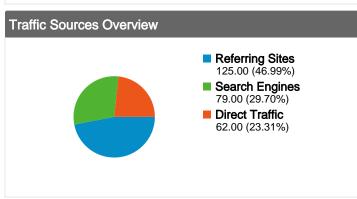

## sites.google.com/site/suzukilt230svault/ Traffic Sources Overview

#### All traffic sources sent a total of 266 visits

46.99% Referring Sites

29.70% Search Engines

#### **Top Traffic Sources**

| Sources                      | Visits | % visits |
|------------------------------|--------|----------|
| forums.atvconnection.com     | 117    | 43.98%   |
| google (organic)             | 74     | 27.82%   |
| (direct) ((none))            | 62     | 23.31%   |
| images.google.com (referral) | 4      | 1.50%    |
| yahoo (organic)              | 3      | 1.13%    |