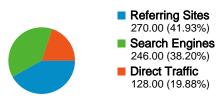

#### All traffic sources sent a total of 644 visits

MMM 19.88% Direct Traffic

Market Ma

\_\_\_\_\_ 38.20% Search Engines

#### **Top Traffic Sources**

| Sources                      | Visits | % visits | Keywords                    | Visits | % visits |
|------------------------------|--------|----------|-----------------------------|--------|----------|
| forums.atvconnection.com     | 226    | 35.09%   | suzuki lt230s               | 49     | 19.92%   |
| google (organic)             | 197    | 30.59%   | suzuki lt230 specs          | 20     | 8.13%    |
| (direct) ((none))            | 128    | 19.88%   | 1987 suzuki quadsport specs | 6      | 2.44%    |
| yahoo (organic)              | 40     | 6.21%    | home/suzukilt230svault      | 6      | 2.44%    |
| images.google.com (referral) | 33     | 5.12%    | suzuki lt230s vault         | 6      | 2.44%    |