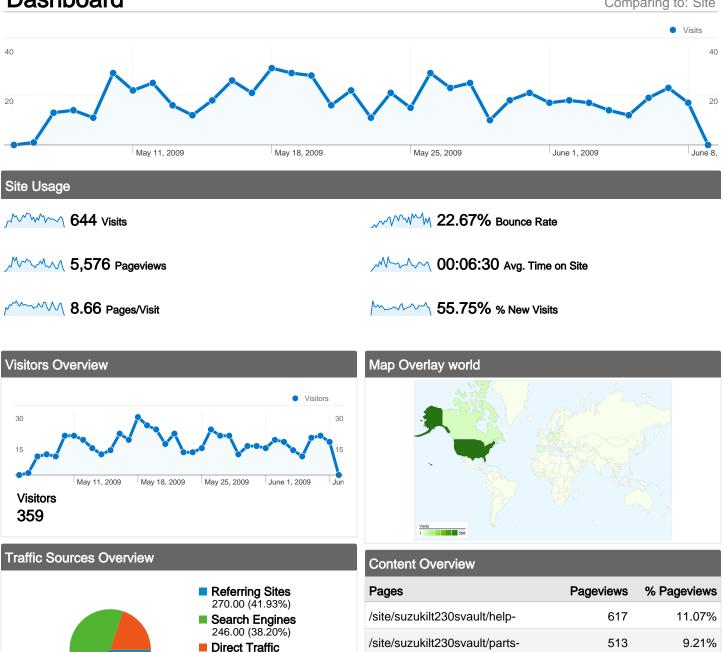

# 359 people visited this site

644 Visits

#### 5,576 Pageviews

22.67% Bounce Rate

55.75% New Visits

### 644 visits came from 11 countries/territories

Site Usage

| Visits<br>644<br>% of Site Total:<br>100.00% | Pages/Visit<br>8.66<br>Site Avg:<br>8.66 (0.00%) | Avg. Time on Site<br>00:06:30<br>Site Avg:<br>00:06:30 (0.00%) |             | % New Visits<br>55.90%<br>Site Avg:<br>55.75% (0.28%) | <b>22.67</b><br>Site Avg | ounce Rate<br>2.67%<br>te Avg:<br>22.67% (0.00%) |  |
|----------------------------------------------|--------------------------------------------------|----------------------------------------------------------------|-------------|-------------------------------------------------------|--------------------------|--------------------------------------------------|--|
| Country/Territory                            |                                                  | Visits                                                         | Pages/Visit | Avg. Time on<br>Site                                  | % New Visits             | Bounce Rate                                      |  |
| United States                                |                                                  | 588                                                            | 8.70        | 00:06:21                                              | 55.44%                   | 22.45%                                           |  |
| Canada                                       |                                                  | 37                                                             | 7.78        | 00:07:23                                              | 62.16%                   | 29.73%                                           |  |
| Poland                                       |                                                  | 7                                                              | 10.29       | 00:13:47                                              | 14.29%                   | 0.00%                                            |  |
| Germany                                      |                                                  | 3                                                              | 6.33        | 00:08:19                                              | 100.00%                  | 33.33%                                           |  |
| Spain                                        |                                                  | 2                                                              | 12.50       | 00:05:21                                              | 50.00%                   | 0.00%                                            |  |
| Norway                                       |                                                  | 2                                                              | 4.00        | 00:01:44                                              | 50.00%                   | 0.00%                                            |  |
| United Kingdom                               |                                                  | 1                                                              | 36.00       | 00:41:52                                              | 100.00%                  | 0.00%                                            |  |
| Australia                                    |                                                  | 1                                                              | 1.00        | 00:00:00                                              | 100.00%                  | 100.00%                                          |  |
| Mexico                                       |                                                  | 1                                                              | 1.00        | 00:00:00                                              | 100.00%                  | 100.00%                                          |  |