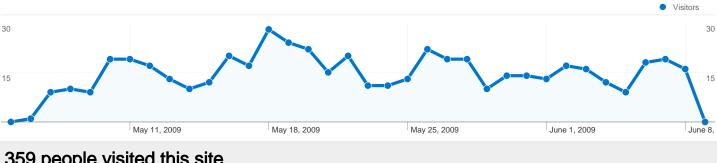

494

479

351

8.86%

8.60%

6.30%

/site/suzukilt230svault/specs-

/site/suzukilt230svault/gallery

/site/suzukilt230svault/

128.00 (19.88%)

Comparing to: Site



# 359 people visited this site

644 Visits

#### 5,576 Pageviews



22.67% Bounce Rate

55.75% New Visits

### **Technical Profile**

| Visits | % visits         |
|--------|------------------|
| 358    | 55.59%           |
| 220    | 34.16%           |
| 52     | 8.07%            |
| 14     | 2.17%            |
|        | 358<br>220<br>52 |

| Connection Speed | Visits | % visits |
|------------------|--------|----------|
| Cable            | 315    | 48.91%   |
| DSL              | 165    | 25.62%   |
| Unknown          | 115    | 17.86%   |
| Dialup           | 24     | 3.73%    |
| T1               | 19     | 2.95%    |

# sites.google.com/site/suzukilt230svault/ Traffic Sources Overview



Comparing to: Site



#### All traffic sources sent a total of 644 visits

MMM 19.88% Direct T