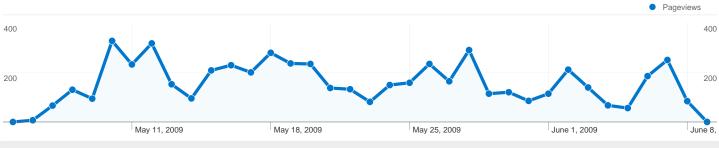

#### 5,576 Pageviews

22.67% Bounce Rate

55.75% New Visits

#### Pages on this site were viewed a total of 5,576 times

Minimum 5,576 Pageviews

3,567 Unique Views