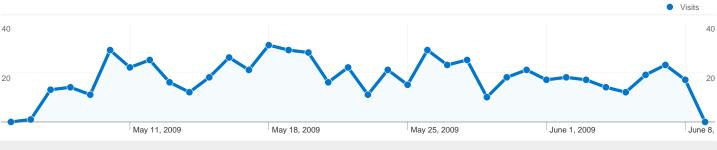

#### 5,576 Pageviews

22.67% Bounce Rate

55.75% New Visits

### 644 visits came from 11 countries/territories

Site Usage

| Visits<br>644<br>% of Site Total:<br>100.00% | Pages/Visit<br>8.66<br>Site Avg:<br>8.66 (0.00%) | Avg. Time on Site<br>00:06:30<br>Site Avg:<br>00:06:30 (0.00%) |             | % New Visits<br>55.90%<br>Site Avg:<br>55.75% (0.28%) | <b>22.67</b><br>Site Avg | ounce Rate<br>2.67%<br>te Avg:<br>22.67% (0.00%) |  |
|----------------------------------------------|--------------------------------------------------|----------------------------------------------------------------|-------------|-------------------------------------------------------|--------------------------|--------------------------------------------------|--|
| Country/Territory                            |                                                  | Visits                                                         | Pages/Visit | Avg. Time on<br>Site                                  | % New Visits             | Bounce Rate                                      |  |
| United States                                |                                                  | 588                                                            | 8.70        | 00:06:21                                              | 55.44%                   | 22.45%                                           |  |
| Canada                                       |                                                  | 37                                                             | 7.78        | 00:07:23                                              | 62.16%                   | 29.73%                                           |  |
| Poland                                       |                                                  | 7                                                              | 10.29       | 00:13:47                                              | 14.29%                   | 0.00%                                            |  |
| Germany                                      |                                                  | 3                                                              | 6.33        | 00:08:19                                              | 100.00%                  | 33.33%                                           |  |
| Spain                                        |                                                  | 2                                                              | 12.50       | 00:05:21                                              | 50.00%                   | 0.00%                                            |  |
| Norway                                       |                                                  | 2                                                              | 4.00        | 00:01:44                                              | 50.00%                   | 0.00%                                            |  |
| United Kingdom                               |                                                  | 1                                                              | 36.00       | 00:41:52                                              | 100.00%                  | 0.00%                                            |  |
| Australia                                    |                                                  | 1                                                              | 1.00        | 00:00:00                                              | 100.00%                  | 100.00%                                          |  |
| Mexico                                       |                                                  | 1                                                              | 1.00        | 00:00:00                                              | 100.00%                  | 100.00%                                          |  |