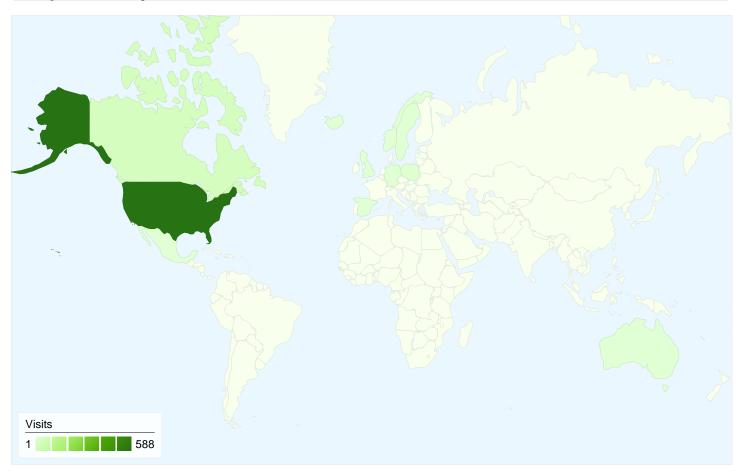

### 644 visits came from 11 countries/territories

Site Usage

| Visits<br>644<br>% of Site Total:<br>100.00% | Pages/Visit<br>8.66<br>Site Avg:<br>8.66 (0.00%) | Avg. Time on Site<br>00:06:30<br>Site Avg:<br>00:06:30 (0.00%) |             | % New Visits<br>55.90%<br>Site Avg:<br>55.75% (0.28%) | <b>22.67</b><br>Site Avg | ounce Rate<br>2.67%<br>te Avg:<br>22.67% (0.00%) |  |
|----------------------------------------------|--------------------------------------------------|----------------------------------------------------------------|-------------|-------------------------------------------------------|--------------------------|--------------------------------------------------|--|
| Country/Territory                            |                                                  | Visits                                                         | Pages/Visit | Avg. Time on<br>Site                                  | % New Visits             | Bounce Rate                                      |  |
| United States                                |                                                  | 588                                                            | 8.70        | 00:06:21                                              | 55.44%                   | 22.45%                                           |  |
| Canada                                       |                                                  | 37                                                             | 7.78        | 00:07:23                                              | 62.16%                   | 29.73%                                           |  |
| Poland                                       |                                                  | 7                                                              | 10.29       | 00:13:47                                              | 14.29%                   | 0.00%                                            |  |
| Germany                                      |                                                  | 3                                                              | 6.33        | 00:08:19                                              | 100.00%                  | 33.33%                                           |  |
| Spain                                        |                                                  | 2                                                              | 12.50       | 00:05:21                                              | 50.00%                   | 0.00%                                            |  |
| Norway                                       |                                                  | 2                                                              | 4.00        | 00:01:44                                              | 50.00%                   | 0.00%                                            |  |
| United Kingdom                               |                                                  | 1                                                              | 36.00       | 00:41:52                                              | 100.00%                  | 0.00%                                            |  |
| Australia                                    |                                                  | 1                                                              | 1.00        | 00:00:00                                              | 100.00%                  | 100.00%                                          |  |
| Mexico                                       |                                                  | 1                                                              | 1.00        | 00:00:00                                              | 100.00%                  | 100.00%                                          |  |

| Iceland | 1 | 2.00 | 00:00:17 | 100.00% | 0.00%        |
|---------|---|------|----------|---------|--------------|
|         |   |      |          |         | 1 - 10 of 11 |