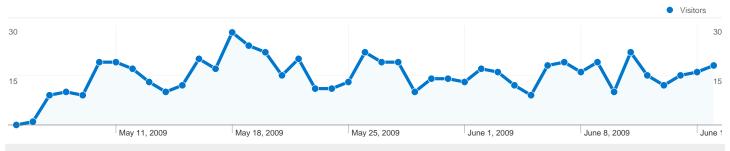

# sites.google.com/site/suzukilt230svault/ Traffic Sources Overview

### All traffic sources sent a total of 790 visits

42.66% Referring Sites

38.61% Search Engines

| Referring Sites 337.00 (42.66%)         |
|-----------------------------------------|
| ■ Search Engines 305.00 (38.61%)        |
| ■ <b>Direct Traffic</b> 148.00 (18.73%) |