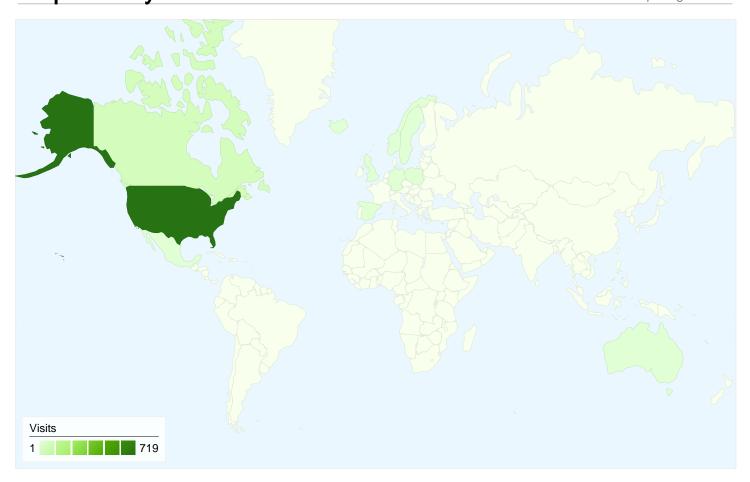

# 790 visits came from 11 countries/territories

| Site Usage                          |                                                  |                         |             |                                                       |                                      |             |
|-------------------------------------|--------------------------------------------------|-------------------------|-------------|-------------------------------------------------------|--------------------------------------|-------------|
| Visits 790 % of Site Total: 100.00% | Pages/Visit<br>8.77<br>Site Avg:<br>8.77 (0.00%) | <b>00:06:</b> Site Avg: |             | % New Visits<br>56.96%<br>Site Avg:<br>56.84% (0.22%) | <b>Bounce</b> 22.91 Site Avg: 22.919 | %           |
| Country/Territory                   |                                                  | Visits                  | Pages/Visit | Avg. Time on<br>Site                                  | % New Visits                         | Bounce Rate |
| United States                       |                                                  | 719                     | 8.76        | 00:06:28                                              | 56.47%                               | 22.67%      |
| Canada                              |                                                  | 51                      | 7.96        | 00:07:10                                              | 62.75%                               | 29.41%      |
| Poland                              |                                                  | 7                       | 10.29       | 00:13:47                                              | 14.29%                               | 0.00%       |
| Germany                             |                                                  | 3                       | 6.33        | 00:08:19                                              | 100.00%                              | 33.33%      |
| Spain                               |                                                  | 2                       | 12.50       | 00:05:21                                              | 50.00%                               | 0.00%       |
| Norway                              |                                                  | 2                       | 4.00        | 00:01:44                                              | 50.00%                               | 0.00%       |
| Mexico                              |                                                  | 2                       | 28.00       | 00:13:07                                              | 100.00%                              | 50.00%      |
| United Kingdom                      |                                                  | 1                       | 36.00       | 00:41:52                                              | 100.00%                              | 0.00%       |
| Australia                           |                                                  | 1                       | 1.00        | 00:00:00                                              | 100.00%                              | 100.00%     |

| Iceland | 1 | 2.00 | 00:00:17 | 100.00% | 0.00%        |
|---------|---|------|----------|---------|--------------|
|         |   |      |          |         | 1 - 10 of 11 |