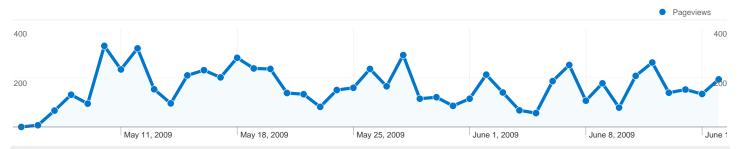

### Pages on this site were viewed a total of 6,932 times

**6,932** Pageviews

4,443 Unique Views

**22.91%** Bounce Rate