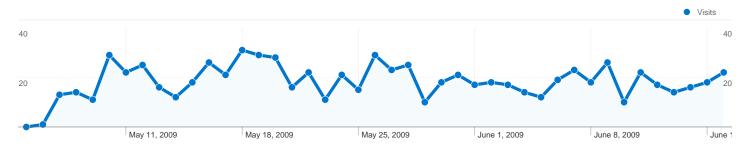

#### Site Usage

√ 790 Visits

22.91% Bounce Rate

00:06:36 Avg. Time on Site

56.84% % New Visits





| Traffic Sources Overview |                                     |
|--------------------------|-------------------------------------|
|                          | ■ Referring Sites 337.00 (42.66%)   |
|                          | ■ Search Engines<br>305.00 (38.61%) |
|                          | Direct Traffic 148.00 (18.73%)      |
|                          |                                     |
|                          |                                     |

| Content Overview                |           |             |
|---------------------------------|-----------|-------------|
| Pages                           | Pageviews | % Pageviews |
| /site/suzukilt230svault/help-   | 81