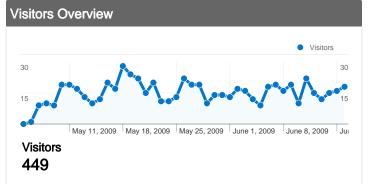

# sites.google.com/site/suzukilt230svault/ Visitors Overview

## 449 people visited this site

√√√ 790 Visits

449 Absolute Unique Visitors

8.77 Average Pageviews

00:06:36 Time on Site

**22.91%** Bounce Rate

56.84% New Visits