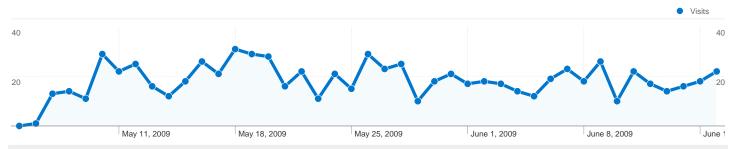

## 449 people visited this site

√√√ 790 Visits

449 Absolute Unique Visitors

8.77 Average Pageviews

00:06:36 Time on Site

**22.91%** Bounce Rate

56.84% New Visits