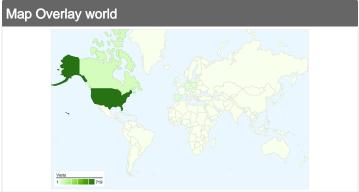

# 790 visits came from 11 countries/territories

| Site Usage                          |                                                  |                         |             |                                                       |                                      |             |
|-------------------------------------|--------------------------------------------------|-------------------------|-------------|-------------------------------------------------------|--------------------------------------|-------------|
| Visits 790 % of Site Total: 100.00% | Pages/Visit<br>8.77<br>Site Avg:<br>8.77 (0.00%) | <b>00:06:</b> Site Avg: |             | % New Visits<br>56.96%<br>Site Avg:<br>56.84% (0.22%) | <b>Bounce</b> 22.91 Site Avg: 22.919 | %           |
| Country/Territory                   |                                                  | Visits                  | Pages/Visit | Avg. Time on<br>Site                                  | % New Visits                         | Bounce Rate |
| United States                       |                                                  | 719                     | 8.76        | 00:06:28                                              | 56.47%                               | 22.67%      |
| Canada                              |                                                  | 51                      | 7.96        | 00:07:10                                              | 62.75%                               | 29.41%      |
| Poland                              |                                                  | 7                       | 10.29       | 00:13:47                                              | 14.29%                               | 0.00%       |
| Germany                             |                                                  | 3                       | 6.33        | 00:08:19                                              | 100.00%                              | 33.33%      |
| Spain                               |                                                  | 2                       | 12.50       | 00:05:21                                              | 50.00%                               | 0.00%       |
| Norway                              |                                                  | 2                       | 4.00        | 00:01:44                                              | 50.00%                               | 0.00%       |
| Mexico                              |                                                  | 2                       | 28.00       | 00:13:07                                              | 100.00%                              | 50.00%      |
| United Kingdom                      |                                                  | 1                       | 36.00       | 00:41:52                                              | 100.00%                              | 0.00%       |
| Australia                           |                                                  | 1                       | 1.00        | 00:00:00                                              | 100.00%                              | 100.00%     |