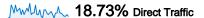

### All traffic sources sent a total of 790 visits

42.66% Referring Sites

38.61% Search Engines

| Referring Sites 337.00 (42.66%)         |
|-----------------------------------------|
| ■ Search Engines 305.00 (38.61%)        |
| ■ <b>Direct Traffic</b> 148.00 (18.73%) |